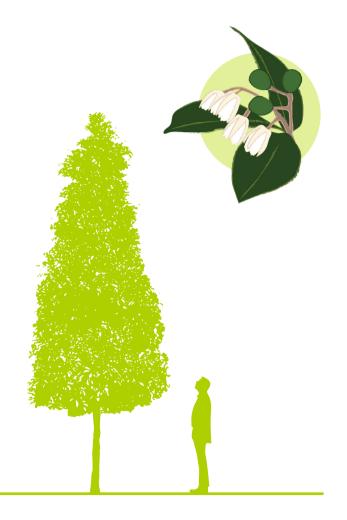

## **Smooth-leaved Quandong**

This native evergreen grows in a narrow upright shape with abundant glossy dark green leaves forming a dense canopy. Providing a vibrant contrast, new leaf growth is a golden orange or deep bronze in colour. In summer, fragrant cream-coloured flowers give way to egg-shaped dark blue berries.

This fast-growing elegant tree is quite narrow relative to its height making it well suited to constrained streetscapes with limited space.

| $\boldsymbol{a}$  | Botanic name   | Elaeocarpus eumundi                                |
|-------------------|----------------|----------------------------------------------------|
| <b>†</b>          | Typical height | 10-12 metres                                       |
| $\leftrightarrow$ | Typical width  | 3-5 metres                                         |
|                   | Leaf           | Glossy dark green, new growth is orange/<br>bronze |
| <b>\$</b>         | Bark           | Grey in colour with corky bumpy irregularities     |
| ### <b>*</b>      | Flowers        | Cream                                              |
| 120               | Fruit Pod      | Small dark blue berries                            |