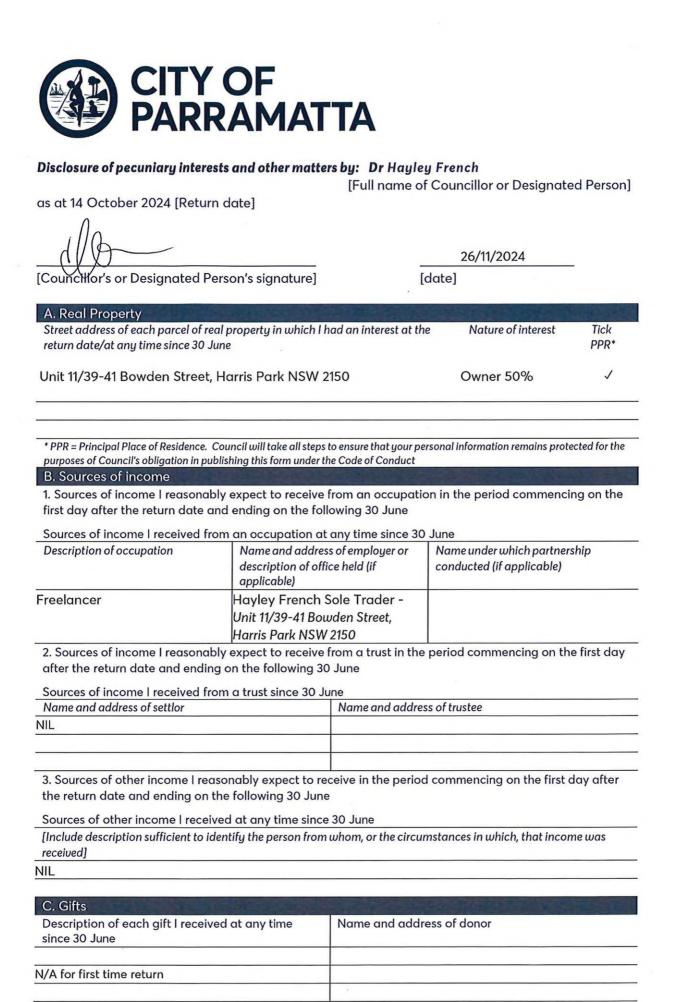

\* PPR = Principal Place of Residence. Council will take all steps to ensure that your personal information remains protected for the purposes of Council's obligation in publishing this form under the Code of Conduct

1. Sources of income I reasonably expect to receive from an occupation in the period commencing on the first day after the return date and ending on the following 30 June

| Description of occupation | Name and address of employer or description of office held (if applicable) | Name under which partnership conducted (if applicable) |
|---------------------------|----------------------------------------------------------------------------|--------------------------------------------------------|
| Freelancer                | Hayley French Sole Trader -                                                |                                                        |
|                           | Unit 11/39-41 Bowden Street,                                               |                                                        |
| A                         | Harris Park NSW 2150                                                       |                                                        |

2. Sources of income I reasonably expect to receive from a trust in the period commencing on the first day after the return date and ending on the following 30 June

| Name and address of settlor             | Name and address of trustee |
|-----------------------------------------|-----------------------------|
| NIL                                     |                             |
| ••••••••••••••••••••••••••••••••••••••• |                             |
|                                         |                             |
|                                         | <u>l</u>                    |

3. Sources of other income I reasonably expect to receive in the period commencing on the first day after the return date and ending on the following 30 June

[Include description sufficient to identify the person from whom, or the circumstances in which, that income was received]

NIL