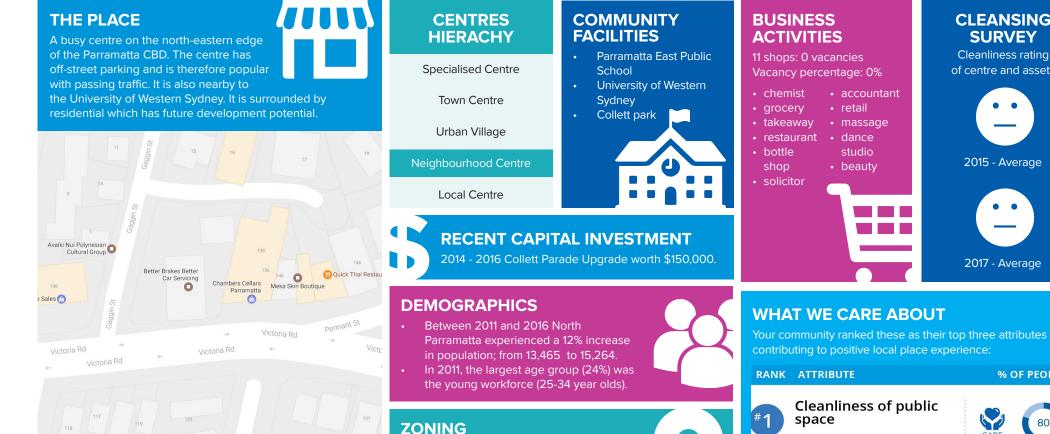

## **CITY OF PARRAMATTA COUNCIL CENTRES REVIEW 2017 COLLETT PARK VILLAGE**

CORNER VICTORIA ROAD AND PENNANT STREET. NORTH PARRAMATTA **DUNDAS WARD** 

**CLEANSING** 

SURVEY

**Cleanliness rating** 

of centre and assets

2015 - Average

2017 - Average

S

TY4

SENSE OF WELCOME

UNIQUE

Sense of safety

Elements of the

etc.)

(for all ages, genders, day/night etc.)

natural environment

(views, vegetation, topography, water

% OF PEOPLE<sup>1</sup>

61%

B1 Neighbourhood Centre

**PUBLIC DOMAIN ASSET** 

100% of assets surveyed were rated as good.

CONDITION

R3 medium density residential and R4 high

density residential surrounding the centre.