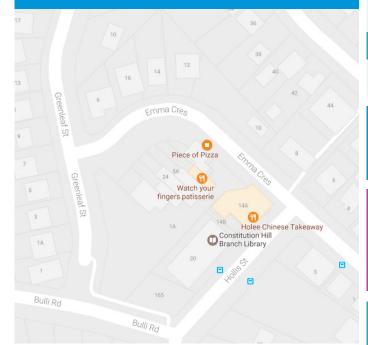

# **CONSTITUTION HILL SHOPS**

CORNER EMMA CRECENT AND HOLLIS STREET, CONSTITUTION HILL PARRAMATTA WARD

# **ACCESSIBILITY**

711 Bus Route T-way (6 min walk)

+ 711 Blacktown to Parramatta via Wentworthville

+ T60: T61: T62: T63: T64: T65: T66: S8.