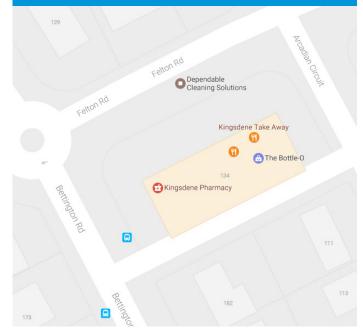

#### THE PLACE

Kingsdene Shops is located on the corner of Felton and Bettington Road in Carlingford. This is a small local centre which contain essential services. It is within walking distance to Kingsdene Oval, Kings School and Carlingford West Public School. The footpath at this centre is privately owned.

#### **BUSINESS ACTIVITIES**

8 shops: 0 vacancies Vacancy percentage: 0%

- newsagent
  bottle
- chemist
- shop restaurant
- hair dresser
- post office dentist
- doctor takeaway