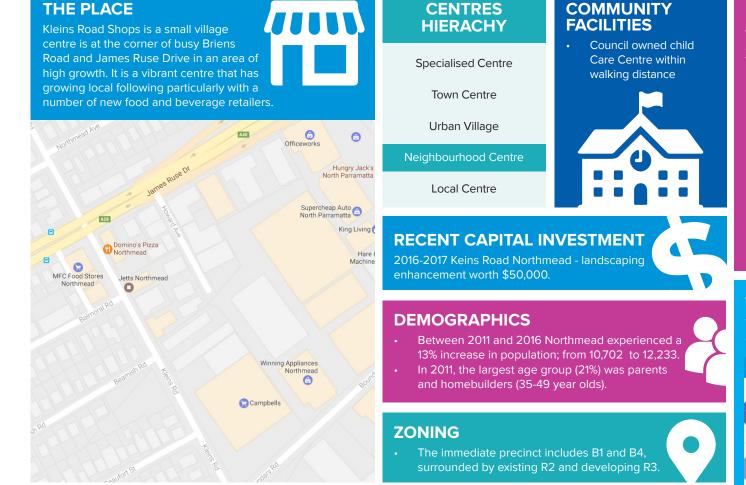

# CITY OF PARRAMATTA COUNCIL CENTRES REVIEW 2017 KLEINS ROAD SHOPS

CORNER KLIENS STREET AND BEAUFORT STREET, NORTHMEAD PARRAMATTA WARD