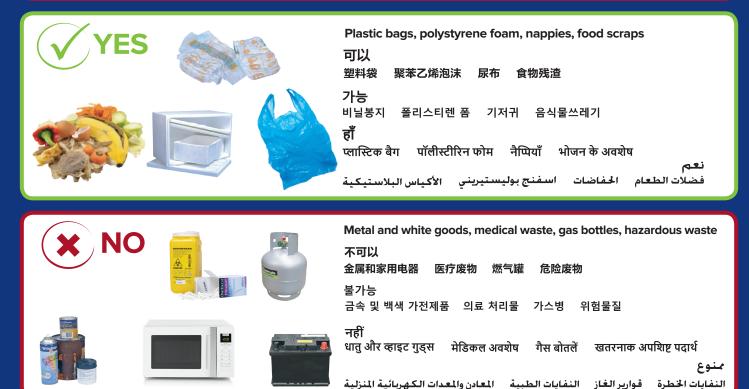

## **General Waste**

## When putting your bins out for collection, please...

当您将垃圾桶推放在路边等候倾倒时,请务必:

쓰레기 수거를 위해 쓰레기통을 내놓을 시에는...

क्लेकशन के लिए अपने बिन (कूड़ेदान) बाहर रखते समय, कृपया...

عند وضع حاوياتكم في الخارج ليتمّ جمعها، من فضلكم ...

Keep your bin lid closed 盖上垃圾桶的桶盖 쓰레기통 뚜껑을 닫아주세요 अपने बिन का ढक्कन बंद रखें إبقاء غطاء حاوياتكم مغلقاً

## Check there are no obstacles (e.g. parked cars)

确认垃圾桶前没有障碍物(例如停放的汽车) 주변에 장애물이 없는지 확인하세요 (예: 주차된 차량) यह जांच करें कि इसे क्लेकट किए जाने में कोई रूकावट तो नहीं है (उदाहरणत: पार्क की हुई गाड़ियाँ)

تأكدوا من عدم وجود عوائق (على سبيل المثال. سيارات متوقفة)



For more information, visit cityofparramatta.nsw.gov.au/waste or call the Waste Hotline 9806 5544.