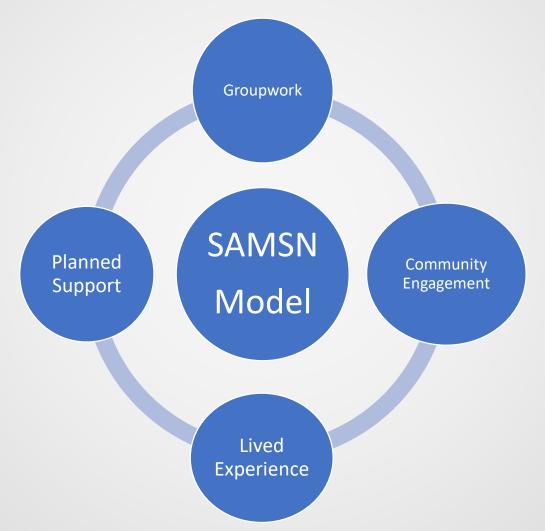

# SAMSN Model

#### Planned Support

- Advocacy- legal, government etc
- Redress support
- Connecting with counsellors for ongoing therapy
- Lived experience peer support
- Supporters workshops for partners, friends, family and survivors
- Service provider workshops, community engagement and training

## We believe survivors can recover from sexual abuse...

- Individual (planned) support
- Peer Support
- Group work programs
- Support to Supporters
- Participation