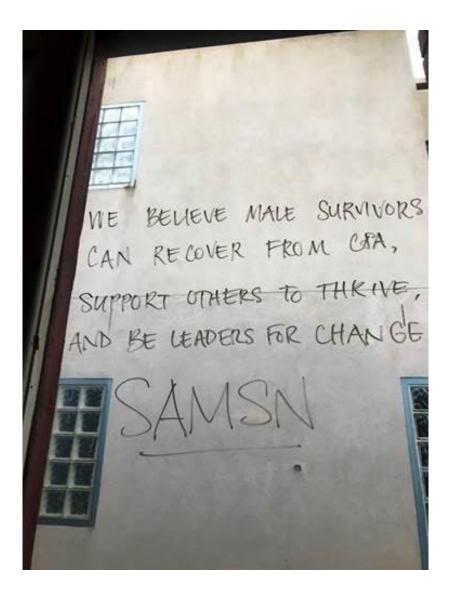

## We believe survivors can recover from sexual abuse...

- Individual (planned) support
- Peer Support
- Group work programs
- Support to Supporters
- Participation

# Support others to thrive...

- Eight-week groups for male survivors
- Monthly meetings
- Supporters & Survivors workshops
- Newsletters & website
- Participation in Advisory Group consultations

## And be Leaders for Change...

- Partnering with organisations to affect change
- Training service providers
- Advisory committees, Forums & Roundtables
- Media
- Advocacy
- Community Events & Participation