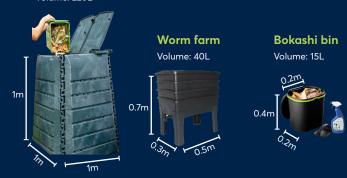

## Choose a system that works for you

#### Compost bin

- requires an outdoor space
- needs both garden and food waste

#### Worm farm

- can be stored both indoor or outdoor
- needs a cool and dark location for the worms.

#### Bokashi bin

- suits small spaces and can be stored both indoor or outdoor
- needs ongoing additives to work

#### Compost bin

Volume: 220L

Hardware stores or garden centres and online retailers sell compost bins, worm farms, bokashi bins and their accessories.

For more information on each system visit cityofparramatta.nsw.gov.au/waste