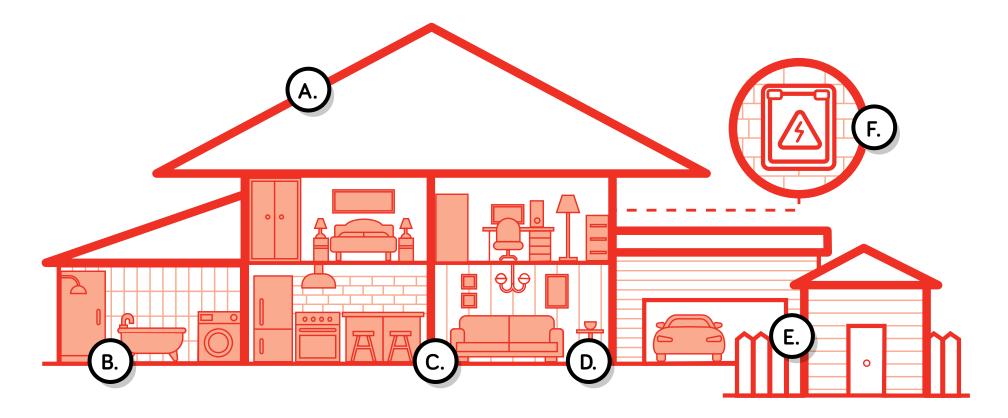

#### A. Exterior

Roof sheeting, gutters, downpipes, ridge capping, imitation brick cladding and lining under eaves.

# B. Bathroom, toilet and laundry

Wall and ceiling panels, vinyl floor tiles and backing for wall tiles.

### C. Kitchen

Wall and ceiling panels, backing for splashbacks, vinyl floor tiles, backing of vinyl flooring and insulation in stoves.

#### D. Living areas

Wall and ceiling panels, carpet underlay and insulation in domestic heaters.

## E. Backyard

Fences, garden sheds, garages, carports, outdoor toilets, dog kennels, buried and dumped waste materials.

#### F. Other areas

Backing of electrical switchboards, insulation in roof cavities, hot water pipe insulation, textured paint and plaster patching compounds.