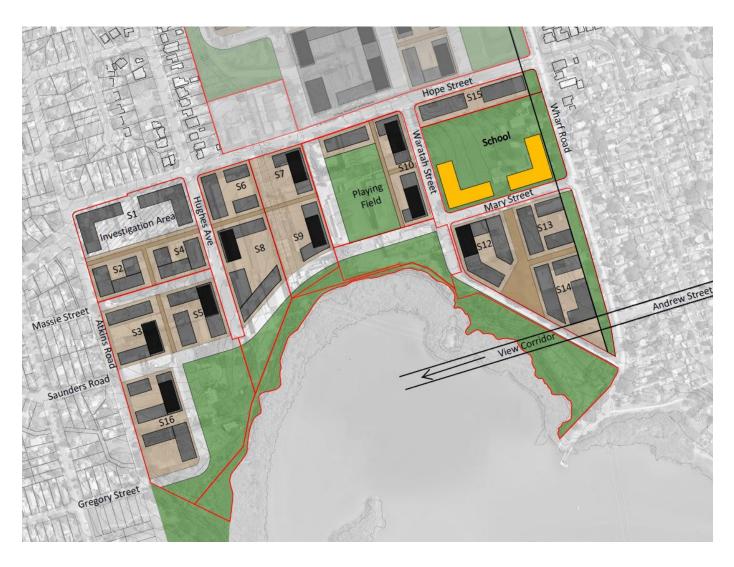

## **Southern Precinct Development Scheme**

## **Southern Precinct Density Table**

|                           | Site Area | GFA    | FSR  | Max Height (m) |
|---------------------------|-----------|--------|------|----------------|
| LOT S1 (TBC)              | 12608     | 12608  | 1.0  | 12             |
| LOT S2                    | 4178      | 11643  | 2.8  | 20             |
| LOT S4                    | 4186      | 8812   | 2.1  | 20             |
| LOT S3                    | 8074      | 18533  | 2.3  | 20             |
| LOT S5                    | 7948      | 30465  | 3.8  | 58             |
| LOT S16                   | 11093     | 43355  | 3.9  | 58             |
| LOT S6                    | 5128      | 14991  | 2.9  | 26             |
| LOT S8                    | 10458     | 26515  | 2.5  | 26             |
| LOT \$7                   | 4754      | 15600  | 3.3  | 58             |
| LOT S9                    | 6380      | 16656  | 2.6  | 58             |
| LOT S10                   | 9539      | 45436  | 4.8  | 63             |
| LOT S12                   | 9508      | 32241  | 3.4  | 64             |
| LOT S13                   | 7328      | 16429  | 2.2  | 26             |
| LOT \$14                  | 6217      | 22135  | 3.6  | 26             |
| LOT S15                   | 6763      | 12230  | 1.8  | 26             |
| Overall Net FSR           | 114160    | 327649 | 2.9  | :1             |
| Mixed Precinct            | 24390     | 33064  | 1.36 | .1             |
| Site Area (Holdmark West) | 51607     | 92353  | 1.79 |                |
| Site Area (George Weston) | 22823     | 41506  | 1.82 |                |
| Site Area (Powerlines)    | 16472     | 32256  | 1.96 |                |
| Site Area (Goodman)       | 25593     | 45436  | 1.78 |                |
| Site Area (Holdmark East) | 42694     | 70805  | 1.66 |                |
| Site Area (Hope St sites) | 6740      | 12230  | 1.81 |                |
| Total                     | 190319    | 327649 | 1.72 | :1             |