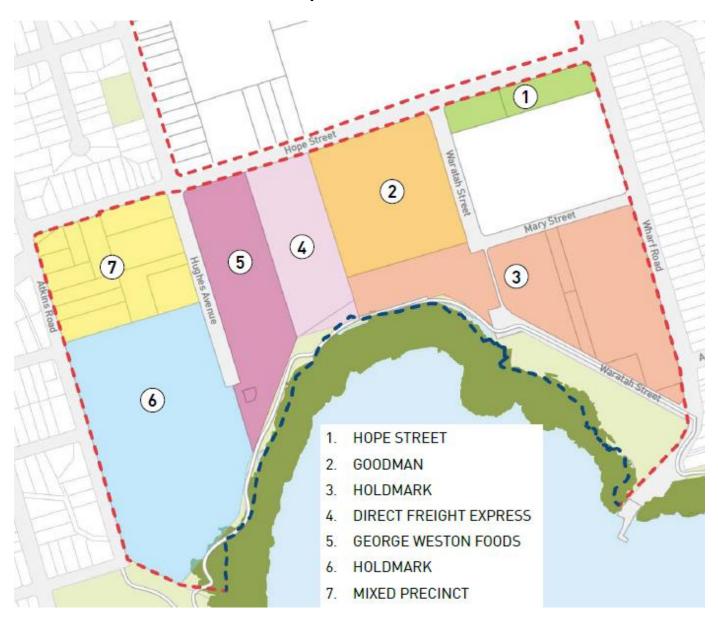

City of Parramatta Council

## Melrose Park Southern Structure Plan

Adopted by Council on 16 December 2019





## **Southern Precinct Land Ownership**





## **Southern Precinct Development Scheme**





## **Southern Precinct Density Table**

|                           | Site Area | GFA    | FSR  | Max Height (m) |
|---------------------------|-----------|--------|------|----------------|
| LOT S1 (TBC)              | 12608     | 12608  | 1.0  | 12             |
| LOT S2                    | 4178      | 11643  | 2.8  | 20             |
| LOT S4                    | 4186      | 8812   | 2.1  | 20             |
| LOT S3                    | 8074      | 18533  | 2.3  | 20             |
| LOT S5                    | 7948      | 30465  | 3.8  | 58             |
| LOT S16                   | 11093     | 43355  | 3.9  | 58             |
| LOT S6                    | 5128      | 14991  | 2.9  | 26             |
| LOT S8                    | 10