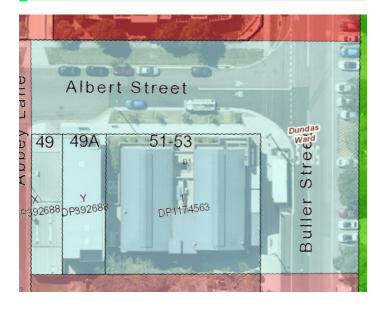

# **Albert Street Shops**

49-53 ALBERT STREET, North Parramatta DUNDAS WARD

## Zoning

B2 Local Centre, B4 Mixed Use, B6 Enterprise Corridor, R4 High Density Residential. The zoning supports a vibrant centre and increasing development in the medium to long term.

- Between 2016 and 2020 North Parramatta experienced a 10% increase in population, from 13,246 to 14,570.
- In 2021, the largest age group (24.2%) is forecast to be parents and homebuilders (35 to 49 year olds).
- The largest increase between 2016 and 2021 is forecast to be lone person households, which will increase by 75 households and account for 30.2% of all households.