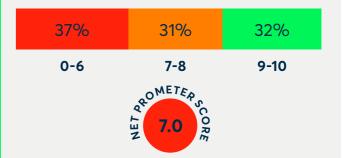

Onvenience

2 Location

• To access particular stores or services

How likely is it on a scale of 0 to 10 that you would recommend this Centre to a friend or neighbour?