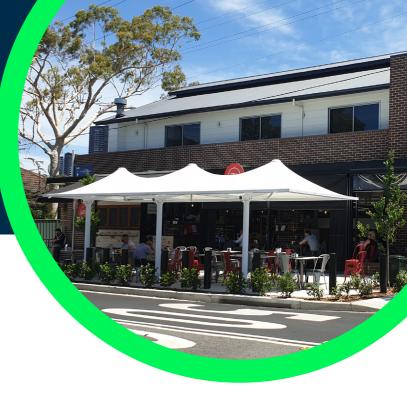

### The Place

Albert Street Shops is a very small local centre adjacent Doyle Ground reserve in North Parramatta. This recently upgraded local centre provides ample space for outdoor dining on the Buller Street footpath overlooking the reserve, complemented by new plantings around the centre perimeter.

#### Public domain condition

The public domain is designed with a buffer from traffic. Hardscaped surfaces are concrete and the landscaped portion of the centre is well maintained.