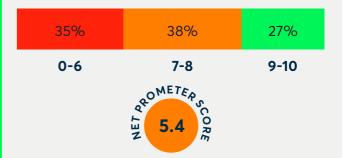

• To access particular stores or services

**2** There is a park nearby

Oction

How likely is it on a scale of 0 to 10 that you would recommend this Centre to a friend or neighbour?