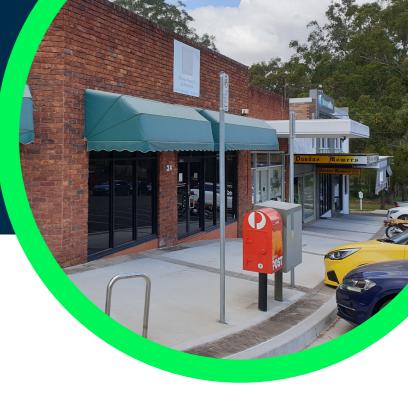

## The Place

**Bells Road Shops** is a small but wellmaintained local centre which provides services for the surrounding residential area. A café overlooks the new pocket playground at the Fred Robertson Reserve.

#### Public domain condition

The public domain is designed without a buffer from traffic, with hardscaping running from the retail frontages to the road. Hardscaped surfaces are concrete and vibrant garden beds located in the carriageway bookmark each end of the centre.