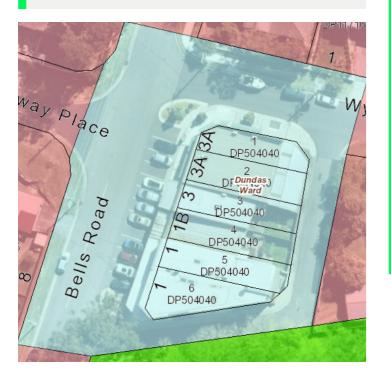

#### Bells Road Shops CORNER OF BELLS ROAD AND WYUNA PLACE, Oatlands DUNDAS WARD

#### 2020/21

🕒 Very Good

B1 Neighbourhood Centre engulfed by R2 Low Density Residential zoning.