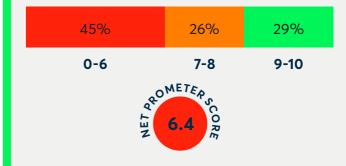

How likely is it on a scale of 0 to 10 that you would recommend this Centre to a friend or neighbour?