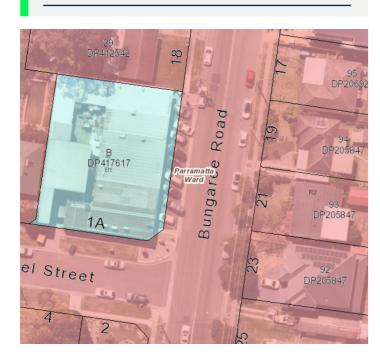

# **Bungaree Road Shops**

CRN BUNGAREE RD AND WILLMOT AVE, Toongabbie PARRAMATTA WARD

## **Zoning**

B1 Neighbourhood Centre englufed by R2 Low Density Residential.