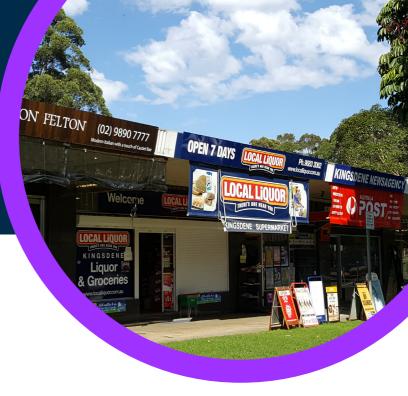

# The Place

**Kingsdene Shops** is a small, older local centre which provides a mix of essential services. It is within walking distance to Kingsdene Oval, Kings School and Carlingford West Public School. This centre is privately owned, with off-street parking available and mature trees along the frontage.

### Business Activities

- ► Numbers Of Shops: 8
- ► Number Of Vacancies: 0
- Vacancy Rate: 0%

| <ol> <li>Dentist</li> </ol> | Real Estate Agent |  |
|-----------------------------|-------------------|--|
| Hairdresser                 | Coffee            |  |
| S Newsagent                 | Chemist           |  |
| Octor                       | Post Office       |  |