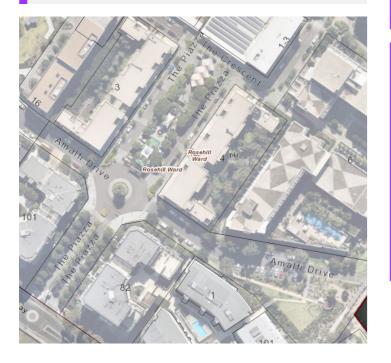

## The Piazza THE PIAZZA, Wentworth Point ROSEHILL WARD

The Place

**The Piazza** in Wentworth Point is located on Community Title, to the south of the peninsula. Offering a number of cafes and medical services, the Piazza is also adjacent to a number of recreation and community facilities.

## **O** Zoning

The Piazza is under 'Community Title' but the surrounding areas carry the following zonings:

- R4 High Density Residential, E2 Environmental Conservation, E3 Environmental Management and
- ► RE1 Public Recreation.