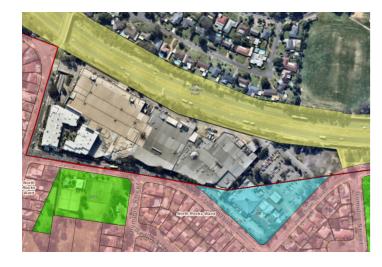

#### The Place

Winston Hills Mall is located at Caroline Chisholm Dr & Langdon Rd, Winston Hills. This is a large mall with major supermarkets and a vast mix of retail offerings. The mall has undercover parking and no shops facing Councils public domain. It is opposite Caroline Chisholm Park that contains a children's playground, tennis courts and club house building.