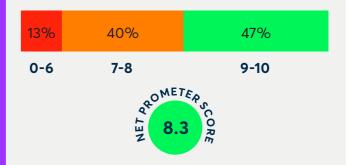

How likely is it on a scale of 0 to 10 that you would recommend this Centre to a friend or neighbour?