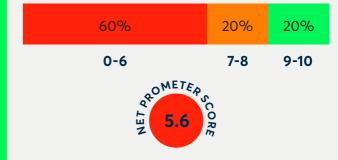

How likely is it on a scale of 0 to 10 that you would recommend this Centre to a friend or neighbour?