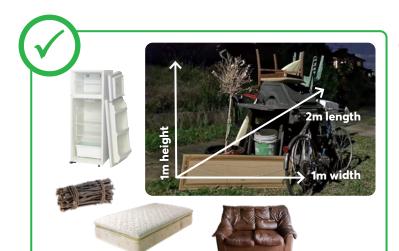

### Keep everyone safe

Remember to check and remove all batteries (includes all children's toys) prior to placing objects out for collection.

Size restriction of 2 cubic meters (approximately 1 box trailer load) applies to all kerbside collections.

### Items accepted:

- Mattresses
- Branches (bundled, tied with string and less than 1.5m in length
- Furniture
- Fence paling and timber (bundled and tied)
- Carpet and lino (must be rolled and tied)
- Whitegoods (fridge & freezer need to be de-gassed and doors need to be removed)