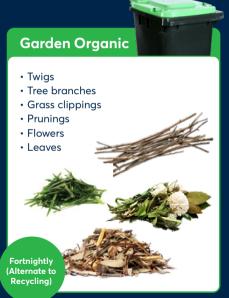

| DECEMBER                          |
| MTWTFSS                            | MTWTFSS               | MTWTFSS              | MTWTFSS                           |
| 1 2 3                              | 30 31 1               | 1 2 3 4 5            | 1 2 3                             |
| 4 5 6 7 8 9 10                     | 2 3 4 5 6 7 8         | 6 7 8 9 10 11 12     | 4 5 6 7 8 9 10                    |
| 11 12 13 14 15 16 17               | 9 10 11 12 13 14 15   | 13 14 15 16 17 18 19 | 11 12 13 14 15 16 17              |
| 18 19 20 21 22 23 24               | 16 17 18 19 20 21 22  | 20 21 22 23 24 25 26 | 18 19 20 21 22 23 24              |
| 25 26 27 28 29 30                  | 23 24 25 26 27 28 29  | 27 28 29 30          | 25 26 <mark>27 28 29</mark> 30 31 |

# What goes in which bin?





### Recycling

#### ONLY 只能放 오직 सिर्फ فقط

- Paper, cartons & cardboard (flattened)
- Steel, aerosol & aluminium cans
- Plastic bottles & containers
- · Glass bottles & jars







### Items NOT accepted in any bins



### **Correct bin presentation**



## Council clean-up

### FREE kerbside clean-up

Residents with a residential garbage service are entitled to four  $x \ 2m^3$  FREE kerbside clean-ups per calendar year.



### **Book your clean-up**

Visit cityofparramatta.nsw.gov.au/waste or call 1300 580 811



### Put items out the night before

Place your items on the kerbside the night before the booked date to prevent others from adding to it.

### Don't get caught out with illegal dumping fines!

Placing items on the kerb without booking OR earlier than your booked date is ILLEG