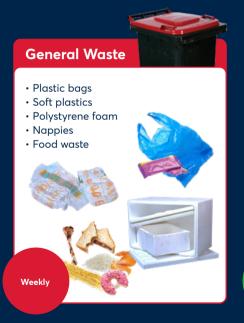

| DECEMBER                          |
| MTWTFSS                            | MTWTFSS               | MTWTFSS              | MTWTFSS                           |
| 1 2 3                              | 30 31 1               | 1 2 3 4 5            | 1 2 3                             |
| 4 5 6 7 8 9 10                     | 2 3 4 5 6 7 8         | 6 7 8 9 10 11 12     | 4 5 6 7 8 9 10                    |
| 11 12 13 14 15 16 17               | 9 10 11 12 13 14 15   | 13 14 15 16 17 18 19 | 11 12 13 14 15 16 17              |
| 18 19 20 21 22 23 24               | 16 17 18 19 20 21 22  | 20 21 22 23 24 25 26 | 18 19 20 21 22 23 24              |
| 25 26 27 28 29 30                  | 23 24 25 26 27 28 29  | 27 28 29 30          | 25 26 <mark>27 28 29</mark> 30 31 |

# What goes in which bin?





### Recycling

#### ONLY 只能放 오직 सिर्फ فقط

- Paper, cartons & cardboard (flattened)
- Steel, aerosol & aluminium cans
- Plastic bottles & containers
- · Glass bottles & jars







### Items NOT accepted in any bins



### **Correct bin presentation**



## Council clean-up

### FREE kerbside clean-up

Residents with a residential garbage service are entitled to four  $x \ 2m^3$  FREE kerbside clean-ups per calendar year.



### **Book your clean-up**

Visit cityofparramatta.nsw.gov.au/waste or call 1300 580 811



### Put items out the night before

Place your items on the kerbside the night before the booked date to prevent others from adding to it.

### Don't get caught out with illegal dumping fines!

Placing items on the kerb without booking OR earlier than your booked date is ILL