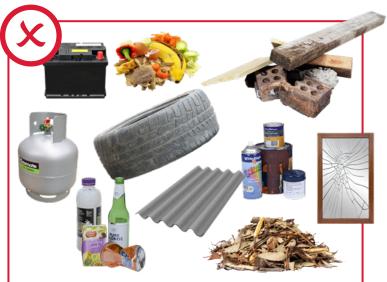

### Items NOT accepted in any bins

## Items not accepted:

- Food scraps and general household garbage
  - Tree trunks, thorned bushes, grass clippings and leaves
  - · Mirrors and sheet glass
  - · Building material
  - Hazardous waste (chemicals, paint, gas bottles, medical waste and asbestos)