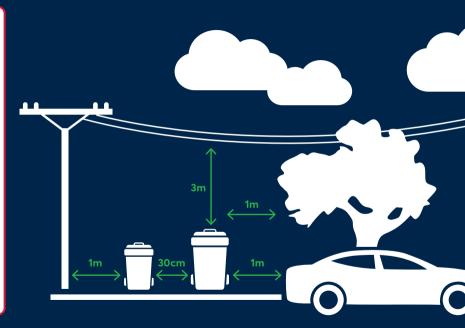

|
| 4 5 6 7 8 9 10                     | 2 3 4 5 6 7 8         | 6 7 8 9 10 11 12     | 4 5 6 7 8 9 10                    |
| 11 12 13 14 15 16 17               | 9 10 11 12 13 14 15   | 13 14 15 16 17 18 19 | 11 12 13 14 15 16 17              |
| 18 19 20 21 22 23 24               | 16 17 18 19 20 21 22  | 20 21 22 23 24 25 26 | 18 19 20 21 22 23 24              |
| 25 26 27 28 29 30                  | 23 24 25 26 27 28 29  | 27 28 29 30          | 25 26 <mark>27 28 29</mark> 30 31 |

# What goes in which bin?





### Recycling

#### ONLY 只能放 오직 सिर्फ فقط

- Paper, cartons & cardboard (flattened)
- Steel, aerosol & aluminium cans
- Plastic bottles & containers
- · Glass bottles & jars







### Items NOT accepted in any bins



### **Correct bin presentation**



## Council clean-up

### FREE kerbside clean-up

Residents with a residential garbage service are entitled to four  $x \ 2m^3$  FREE kerbside clean-ups per calendar year.



### **Book your clean-up**

Visit cityofparramatta.nsw.gov.au/waste or call 1300 580 811



### Put items out the night before

Place your items on the kerbside the night before the booked date to prevent others from adding to it.

### Don't get caught out with illegal dumping fines!

Placing items on the kerb without booking OR earlier than your booked date is ILLEGAL DUMPING and can result in a fine up to \$4,000. Report illegal dumping via our website or call 1800 386 733 (1800 DUMPED).

### Keep everyone safe

Remember to check and remove all batteries (includes all children's toys) prior to placing objects out f