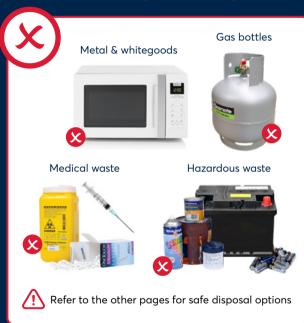

### Items NOT accepted in any bins

## Items not accepted:

- Food scraps and general household garbage
  - Tree trunks, thorned bushes, grass clippings and leaves
  - · Mirrors and sheet glass
  - · Building material
  - Hazardous waste (chemicals, paint, gas bottles, medical waste and asbestos)

Refer to the other pages for safe disposal options