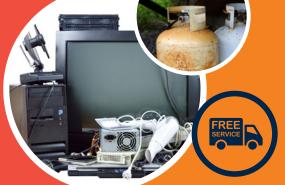

### e-Waste Recycling

Sunday 21 May & Sunday 19 Nov 2023

Accepted items include: Televisions, VCR and DVD players, computers, laptops, tablets, stereos, cameras, phones, electrical cords and small household appliances.

# Mobile Recycling Community Service

Book a pick-up to remove problem waste from your home. Visit **problemwaste.com.au** or call Council's Waste Hotline on 9806 5544.

Only household quantities accepted, 20kg or 20L maximum.

BBQ gas bottles

Car batteries

Motor oils

Fluoro globes and tubes

Smoke detectors

Computers and televisions

Fire extinguishers

Paint cans