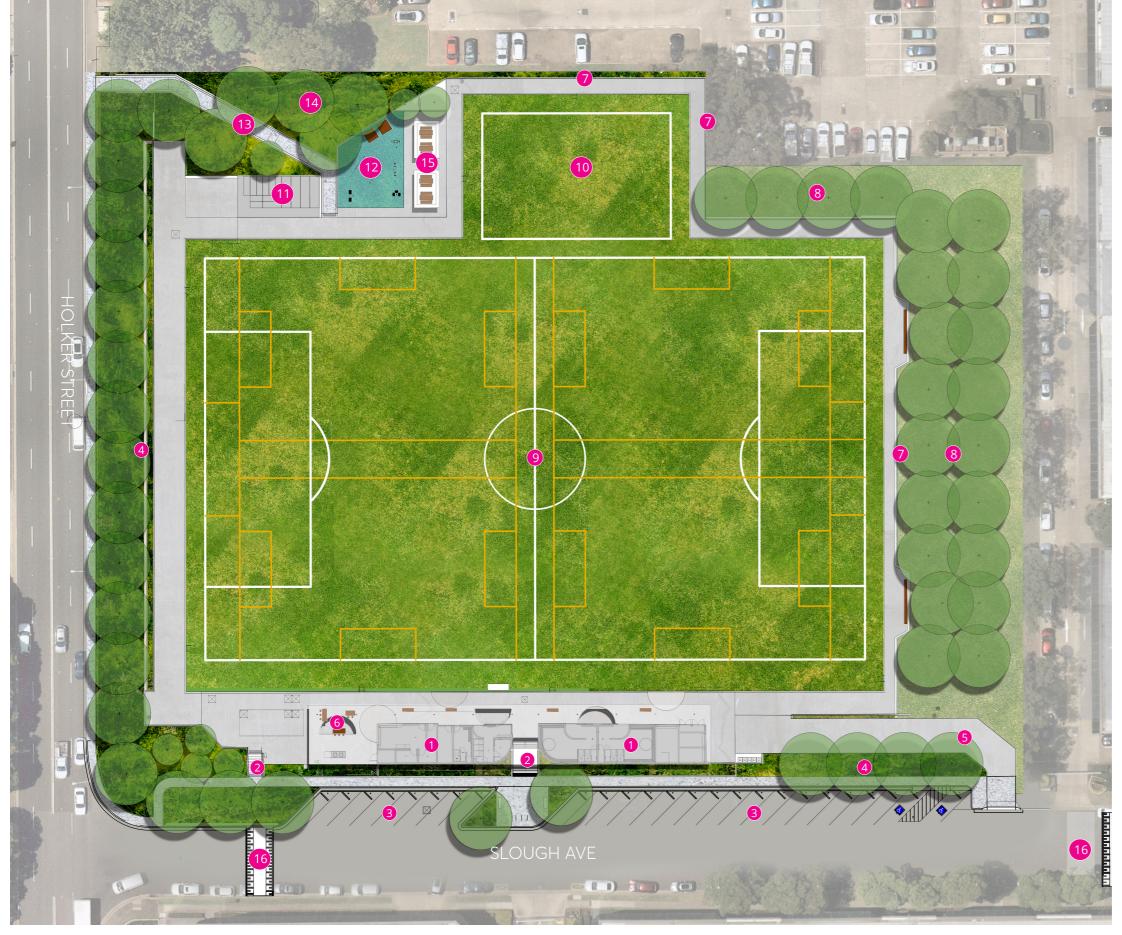

## **LEGEND**

| 0 | New sports   | pavillion | building |
|---|--------------|-----------|----------|
| _ | 14044 300163 | Parimon   | Dananig  |

2 Stairs

On street angled car parking (Slough Avenue). Refer to detailed Traffic Plan

4 Retaining walls, garden beds and new tree planting

Maintenance and emergency vehicle and pedestrian

6 Picnic tables and BBQ zone

7 Retaining wall

8 Turfed area with new tree planting

Full size synthetic sports fied. Includes fencing/ball
screens, perimeter path and sports field lighting. Field marking for various uses.

10 Synthetic turf warm up area/minis field

11 Storage cage (for movable goal posts)

Outdoor fitness equipment

DDA accessible ramp

Garden beds and new tree planting

15 Picnic tables and shelters

Speed hump to increase safety for use of angled parking. Refer to detailed Traffic Plan