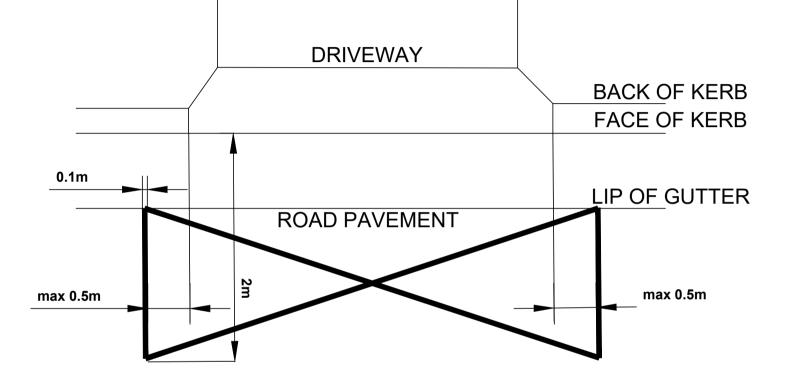

## Specifications for pavement lines at driveways

Lines to be marked by an appropriate contractor in a workman like manner using white paint, in accordance with the above dimensions.

Note: A Temporary Road Occupancy approval from City of Parramatta is required before working on the road