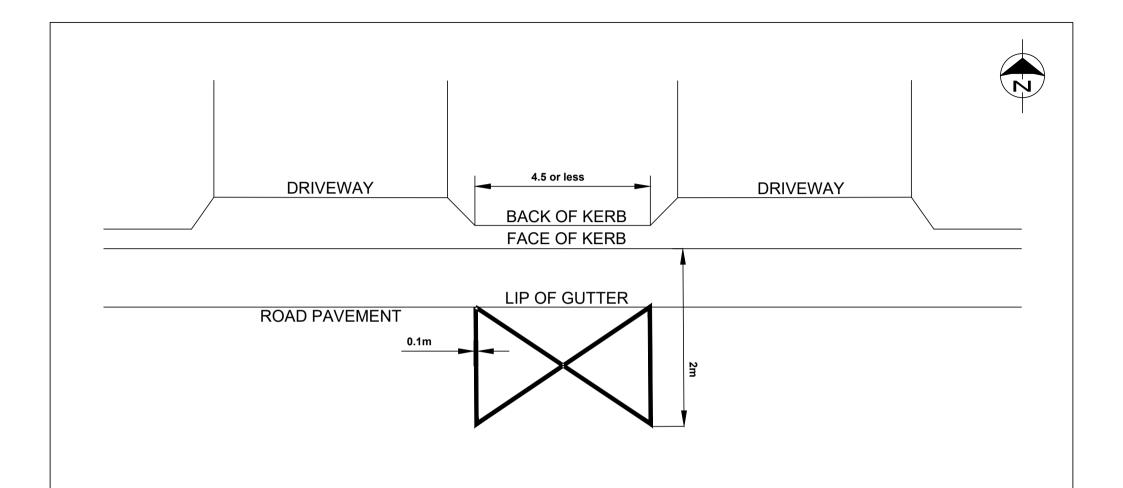

## Specifications for pavement lines at driveways

Lines to be marked by an appropriate contractor in a workman like manner using white paint, in accordance with the above dimensions.

Note: A Temporary Road Occupancy approval from City of Parramatta is required before working on the road