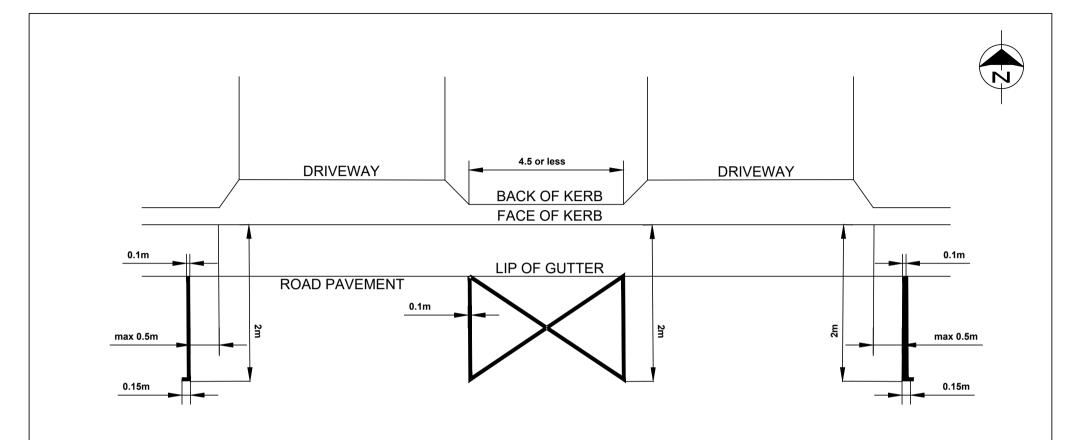

## Specifications for pavement lines at driveways

Lines to be marked by an appropriate contractor in a workman like manner using white paint, in accordance with the above dimensions.

Note: A Temporary Road Occupancy approval from City of Parramatta is required before working on the road

| DATE | AMENDMENT | INIT. | NOTES                   | SCALE                           | N.T.S.     | CITY OF PARRAMATTA COUNCIL     | STD DWG                                                              |
|------|-----------|-------|-------------------------|---------------------------------|------------|--------------------------------|----------------------------------------------------------------------|
|      |           |       | ACCORDANCE WITH AS.1742 | DESIGNED DRAWN CHECKED APPROVED | 12/10/2023 | TRAFFIC AND TRANSPORT SERVICES | WHITE PAVEMENT MARKINGS<br>AT DRIVEWAYS WITHIN 4.5m<br>OF EACH OTHER |