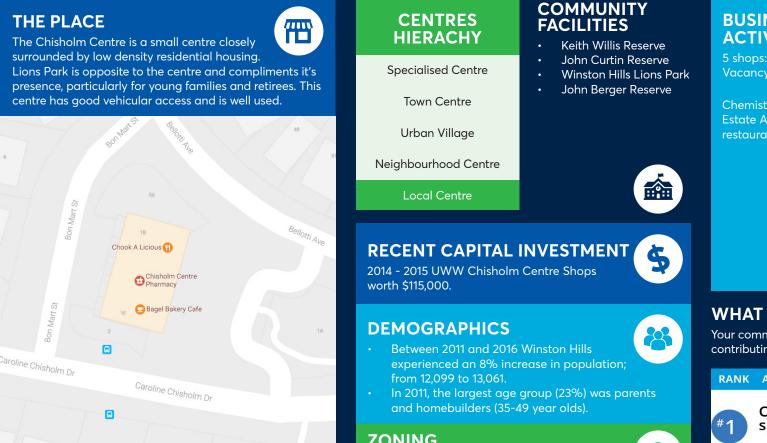

# CITY OF PARRAMATTA COUNCIL CENTRES REVIEW 2019 THE CHISHOLM CENTRE

CORNER CAROLINE CHISHOLM DRIVE AND BELLOTTI AVENUE, WINSTON HILLS, NORTH ROCKS WARD

## ZONING

B1 Neighbourhood Centre surrounded by R2 low density residential.

#### **BUSINESS ACTIVITIES**

5 shops: 0 vacancies Vacancy percentage: 0%

Chemist, Bakery, Real Estate Agent, Takeaway, restaurant

Cleanliness rating of centre and assets

2017 - Good