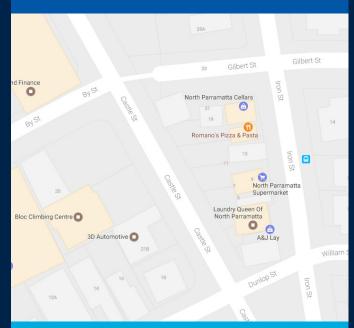

# IRON STREET SHOPS

CORNER OF IRON STREET AND DUNLOP STREET, NORTH PARRAMATTA, PARRAMATTA WARD

冊

### **BUSINESS ACTIVITIES**

12 shops: 0 vacancies Vacancy percentage: 0%

Takeaway, Bottle Shop, Bakery, Convenience Store, Tutoring Services, Real Estate Agent, Aria Persian fast food, dog groomer