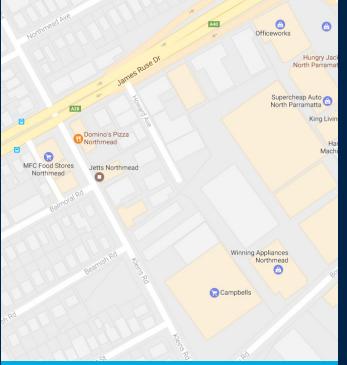

# CITY OF PARRAMATTA COUNCIL CENTRES REVIEW 2019 **KLEINS ROAD SHOPS**

CORNER KLIENS STREET AND BEAUFORT STREET, NORTHMEAD PARRAMATTA WARD

#### THE PLACE

衙 Kleins Road Shops is a small village centre. It is located off busy Briens Rd in an area of high growth. It is a vibrant centre that has growing local following particularly with a number of new food and beverage retailers.