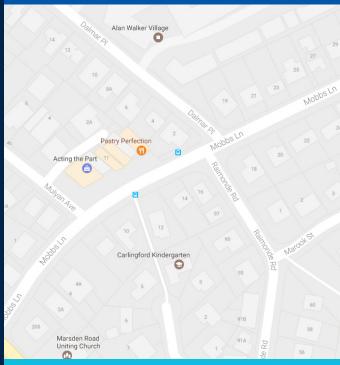

## MOBBS LANE SHOPS

MOBBS LANE, CARLINGFORD BETWEEN MULYAN AVENUE AND DALMAR PLACE, EPPING WARD

們

## COMMUNITY FACILITIES

- Short walk to Fred Spurway Reserve
- Large retirement complex (Alan Walker Village)

5