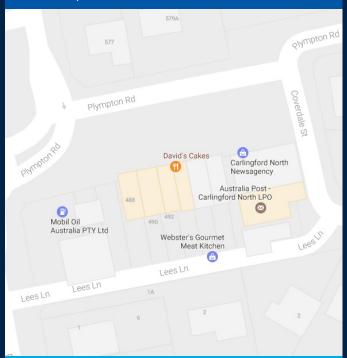

## PLYMPTON ROAD SHOPS

CORNER OF PLYMPTON ROAD AND COVERDALE STREET. CARLINGFORD, EPPING WARD

#### THE PLACE

冊 Plympton Road shops is located at the intersection of Pennant Parade and Plympton Road in Carlingford. The Centre is mainly serviced by private vehicles. Ray Park and Roselea Community Centre are located close to the centre.