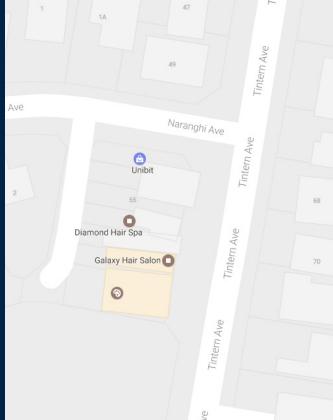

# TINTERN AVENUE SHOPS

TINTERN AVENUE, TELOPEA **DUNDAS WARD** 

## THE PLACE

Tintern Avenue shops is a small local service centre which is a destination for financial and legal services.