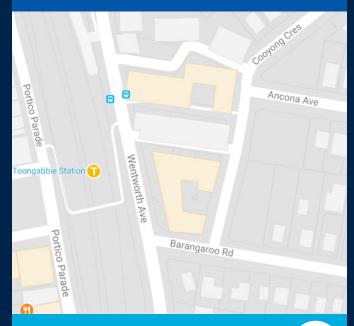

## **ACCESSIBILITY**

705 + 711 Bus Routes (semi regular day and peak service, train line is a barrier) Train service - Toongabbie Train Station. T1 North Shore + T5 Cumberland Line + 705 Blacktown to Parramatta + 711 Blacktown to Parramatta Bus Routes.