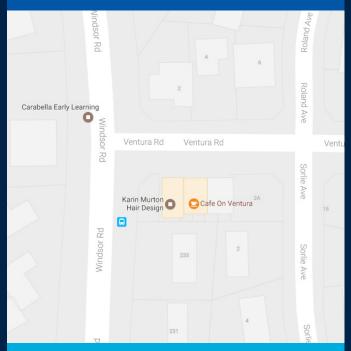

### THE PLACE

冊 Ventura Road Shops is located at the corner of Ventura Road and Windsor Road, Northmead. It is situated on a quiet street and provides local services to residents. A small neighbourhood playground is located on the Sorlie Avenue side of the centre.