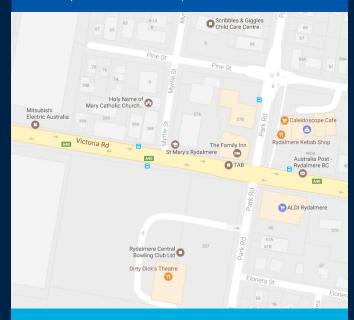

# VICTORIA AND PARK ROADS

CORNER VICTORIA AND PARKS ROADS, RYDALMERE **DUNDAS WARD** 

#### THE PLACE

冊 This is a small centre close to residential housing and adjacent to Victoria Road. The centre is complimented by a small park with a children's playground. The centre is opposite a new Aldi supermarket and a hotel. The Council owned park has been rezoned to allow redevelopment of the whole precinct.

#### **COMMUNITY FACILITIES**

- John Carver Reserve
- Rvdalmere Park
- Hannibal Macarthur Park