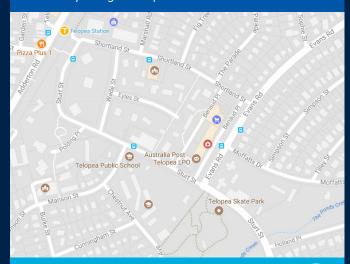

### THE PLACE

Waratah Shops is a busy local shopping centre within walking distance of Telopea Railway Station. The shops service the surrounding medium and high density residential area, including a large public housing estate. The NSW Government is currently undertaking major renewal project. A new Masterplan of the precinct is currently being developed.

### **ACCESSIBILITY**

Train Station (low accessibility due to steep hill) 545 Bus Route (day time service) 545 Parramatta to Chatswood via Eastwood and Macquarie Centre.