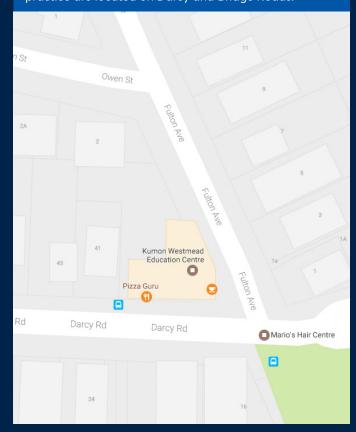

## THE PLACE

們 The Centre is located on the corner of Darcy and Fulton Avenue. This popular centre has 5 street level shops with housing or storage above. Westmead Hospital is located within walking distance from the centre. Shannons Paddock provides an important local leisure and recreational space for residents and visitors. Supermarket and specialist practice are located on Darcy and Bridge Roads.