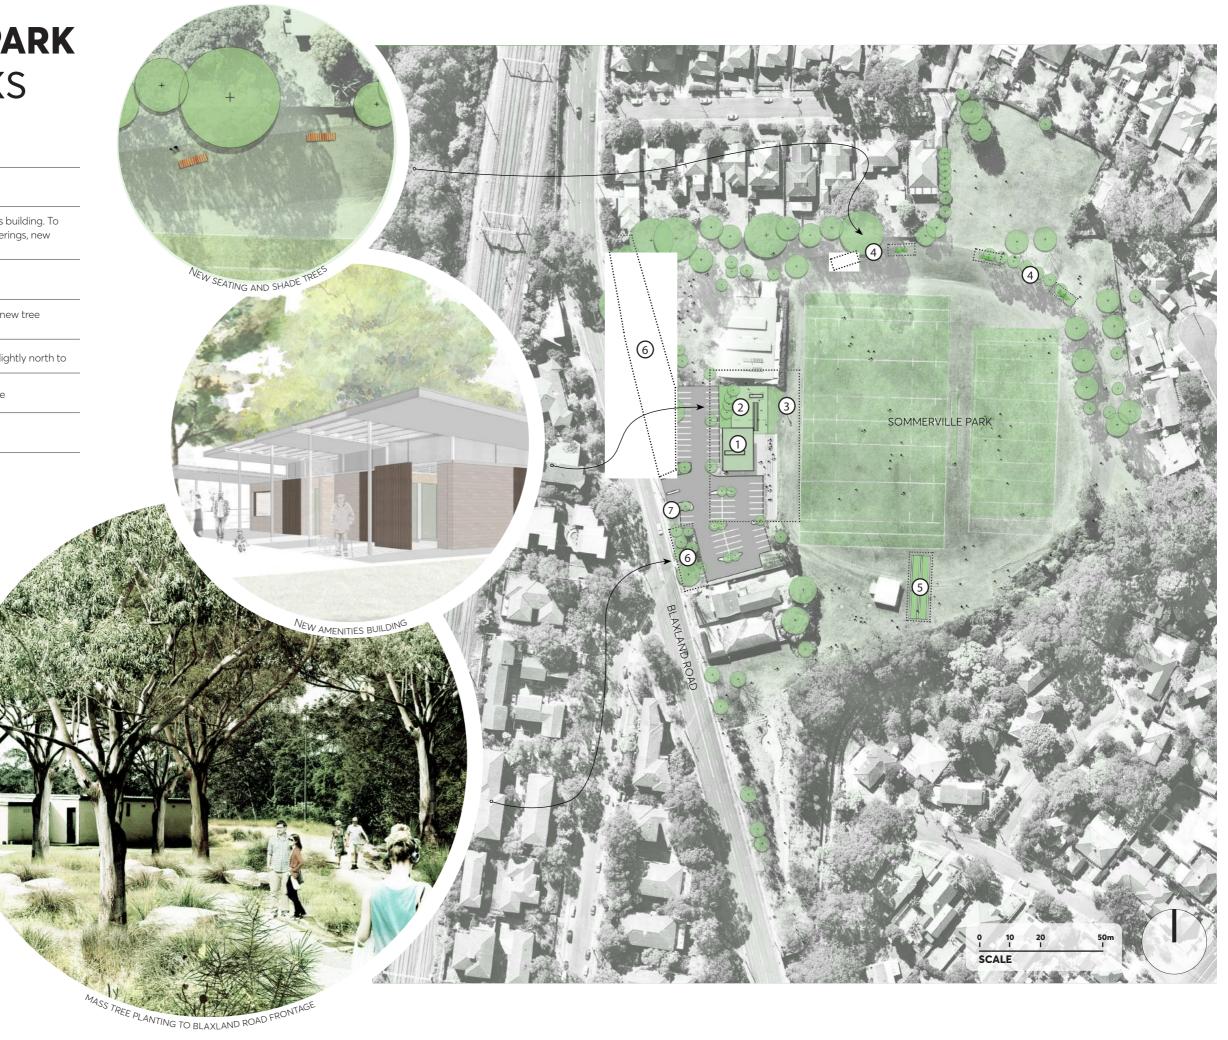

### **SOMERVILLE PARK**STAGE 1 WORKS

#### **LEGEND**

1) Replacement of existing amenities building.

Paved outdoor area adjacent new amenities building. To include outdoor seating for communal gatherings, new shade trees and public BBQ.

(3) Accessible ramp to sports field.

Replacement of existing bench seating and new tree planting

(5) Upgrade existing cricket nets and relocate slightly north to

6 Mass tree planting to Blaxland road frontage

7 Park entry signage