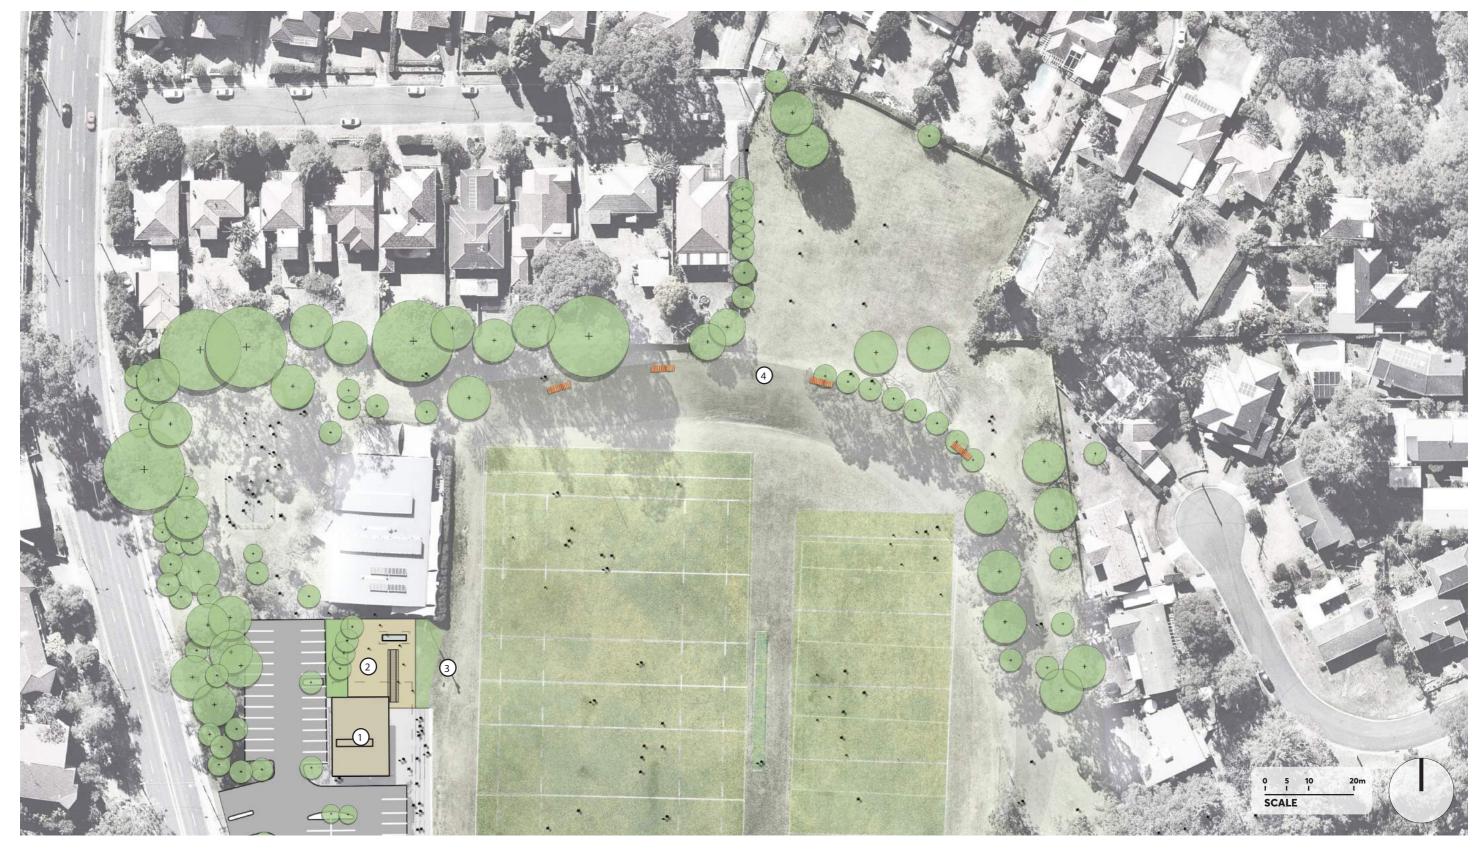

### LEGEND

- 1 Replacement of existing amenities building.
- Paved outdoor area adjacent new amenities building. To include outdoor seating for communal gatherings, new shade trees and public BBQ.
- 3 Accessible ramp to sports field.

- Replacement of existing bench seating and new tree planting
- 5 Upgrade existing cricket nets and relocate slightly north to
- (6) Mass tree planting to Blaxland road frontage
- 7 Park entry signage