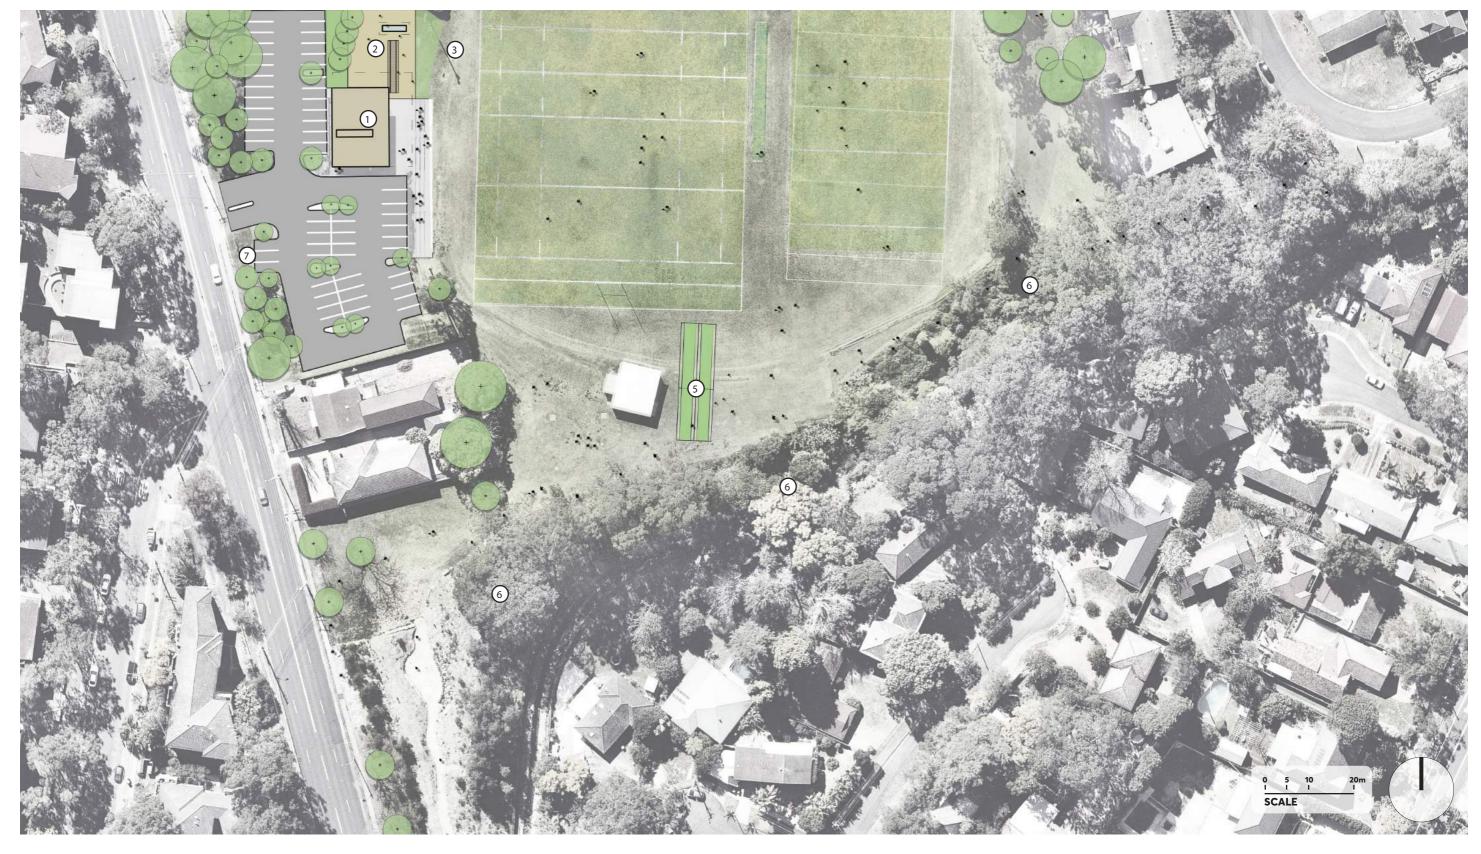

### LEGEND

- 1 Replacement of existing amenities building.
- Paved outdoor area adjacent new amenities building. To include outdoor seating for communal gatherings, new shade trees and public BBQ.
- 3 Accessible ramp to sports field.

- Replacement of existing bench seating and new tree planting
- 5 Upgrade existing cricket nets and relocate slightly north to
- 6 Mass tree planting to Blaxland road frontage
- 7 Park entry signage